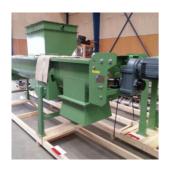

# 18540 Mixing screw Ø400 x 3500 mm

### **Short Description**

18540\_1 – Screw for continuously mixing of gravel with colored powder Features:

- Heavy duty machine manufactured in carbon steel
  Adjustable mixing performance
  Screw rotor in paddle design with paddles in HARDOX steel (wear proven)