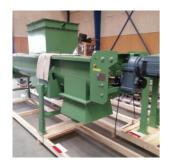

# 18540 Mixing screw Ø400 x 3500 mm

### **Short Description**

18540\_1 – Screw for continuously mixing of gravel with colored powder Features:

- Heavy duty machine manufactured in carbon steel
  Adjustable mixing performance
  Screw rotor in paddle design with paddles in HARDOX steel (wear proven)