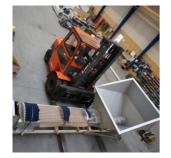

# 15750 Collecting bin for meat

## 15750 Collecting bin for meat

### **Short Description**

**15750 – Collecting bin with lifting screw** Designed for meet dosing between two processing units.

- •All material in stainless steel 1.4301 (AISI 304)
  •Easy inspection with lids manufactured with round bars
  •Complete delivery including supports