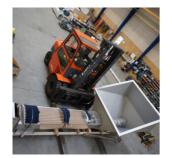

# 15750 Collecting bin for meat

## 15750 Collecting bin for meat

### **Short Description**

**15750 – Collecting bin with lifting screw** Designed for meet dosing between two processing units.

- •All material in stainless steel 1.4301 (AISI 304)
  •Easy inspection with lids manufactured with round bars
  •Complete delivery including supports