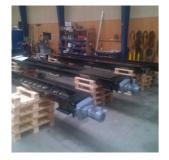

# 20447 Screw conveyors for ash

#### 20447 Screw conveyor system for ash **Features:**

- •Transportation system for straw fired power plant.
- •All screws manufactured in carbon steel painted according to customer specifications
  •All screws are self supported no hanger bearings are used
  •Flange bearings moved away from the house to avoid dust from the screws
  •Adjustable shaft seals with packing cords to ensure tightness

- •Supplied with rotation guards •Supplied with lids, supports and connections for easy installation