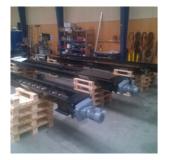

# 20447 Screw conveyors for ash

#### 20447 Screw conveyor system for ash **Features:**

- •Transportation system for straw fired power plant.
- •All screws manufactured in carbon steel painted according to customer specifications
  •All screws are self supported no hanger bearings are used
  •Flange bearings moved away from the house to avoid dust from the screws
  •Adjustable shaft seals with packing cords to ensure tightness

- •Supplied with rotation guards •Supplied with lids, supports and connections for easy installation