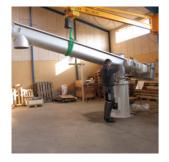

### Screw conveyors for transportion of cuttings:

- •Diameter 350 mm
- •Transportation length 15 m

The swirvel screw can turn 360 degrees to place the outlet in the desired position. The swirvel screw is mounted on a motorised base.

#### Features:

- Housing/through in stainless steel Aisi316/1.4401
- Intermediate bearings supported with HARDY discs (flexible discs to ensure a longer life time of the bearings)
- Screw rotor manufactured with HARDOX flights
- Gearmotors and bearings are painted in Norsok 501 system (Norwegian painting requirements for off-shore components)