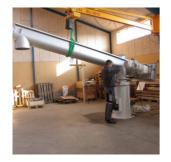

### Screw conveyors for transportion of cuttings:

- •Diameter 350 mm
- •Transportation length 15 m

The swirvel screw can turn 360 degrees to place the outlet in the desired position. The swirvel screw is mounted on a motorised base.

#### Features:

- Housing/through in stainless steel Aisi316/1.4401
- Intermediate bearings supported with HARDY discs (flexible discs to ensure a longer life time of the bearings)
- Screw rotor manufactured with HARDOX flights
- Gearmotors and bearings are painted in Norsok 501 system (Norwegian painting requirements for off-shore components)