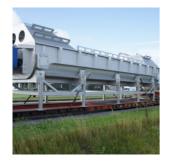

# 31577 Complete screw conveyor delivery for sludge transport

## 31577 Complete screw conveyor delivery for sludge transport

### **Short Description**

Stainless steel screw conveyors for sludge transport

Complete set of process screws for pyrolysis handling of sludge

- •BEMA has undertaken manufacturing, assembly and trial run of all screw conveyors Manufacturing
- •Handling of production based on engineeringi drawings
  •Manufactured in 1.4401/AISI-316 and similar steel types
  •Welded in accordance with agreed certificates