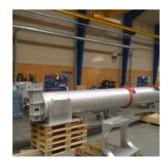

# 23324 Pipe conveyor for paper pulp

## **Short Description**

- 23324 Lifting screw for paper pulp:
  Designed for lifting and transport of paperpulp
  The gear motor is placed in the top for optimal drive conditions
  Designed for a specific industrial application
  Information about application:
  Manufactured in stainless steel 1.4401/AISI-316
  The inner pipe of the screw rotor is covered with stainless steel

- •The inner pipe of the screw rotor is covered with stainless steel see the picture. The inner pipe itself is manufactured in carbon steel.