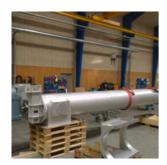

# 23324 Pipe conveyor for paper pulp

## **Short Description**

- 23324 Lifting screw for paper pulp:
  Designed for lifting and transport of paperpulp
  The gear motor is placed in the top for optimal drive conditions
  Designed for a specific industrial application
  Information about application:
  Manufactured in stainless steel 1.4401/AISI-316
  The inner pipe of the screw rotor is covered with stainless steel

- •The inner pipe of the screw rotor is covered with stainless steel see the picture. The inner pipe itself is manufactured in carbon steel.