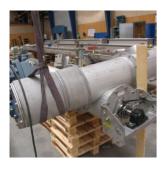

## 19055 Reversible screw intergreted with a lifting screw

The reversible feeding screw is transporting powder/starch into the lifting screw. Features:

•Reversible

- •End outlet pushes the powder into the lifting screw •Manufactured in stainless steel 1.4301 •Surfaces are acid pickled