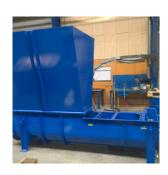

# 23691 Pallet crusher/Pallet shredder

## 23691 Pallet crusher/Pallet schredder:

•Designed for crushing of wool pallets
•Part of a complete system for manufacturing wool brickets/wood blocks
•Capacity is 70-100 pallets pr. hour
•The machine has outlet in the end for further processing

- •The crushing principle is very plain and the machine is easy to operate

Manufacturing details

- •Manufactured in carbon steel and painted according to customer specifications
  •The screw rotor is partly manufactured in Hardox-450 steel
  •Chain drive in the drive end to save space