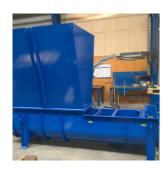

# 23691 Pallet crusher/Pallet shredder

## 23691 Pallet crusher/Pallet schredder:

•Designed for crushing of wool pallets
•Part of a complete system for manufacturing wool brickets/wood blocks
•Capacity is 70-100 pallets pr. hour
•The machine has outlet in the end for further processing

- •The crushing principle is very plain and the machine is easy to operate

Manufacturing details

- •Manufactured in carbon steel and painted according to customer specifications
  •The screw rotor is partly manufactured in Hardox-450 steel
  •Chain drive in the drive end to save space