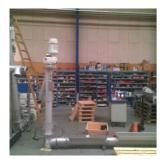

## 20822 Mud-mix system

Specifications

| Additional Information:   |                                |
|---------------------------|--------------------------------|
| Product type:             | Screw conveyor                 |
| Industry:                 | Offshore                       |
| Transported material:     | Powder                         |
| Applied steel in product: | Stainless steel                |
| Surface treatment:        | Stainless steel – acid pickled |

## **Short Description**

- **20822 Complete system for powder dosing** •Dosing screw with frequency controlled gear motor •Lifting screw to increase the level of the material

- Distribution screw to supply the material for the right spot
  System applied as a distribution system for a sack cutter
  The system also serves to empty big bags
  All manufactured in acid proof stainless steel
  Manufactured according to Norsok off-shore requirements