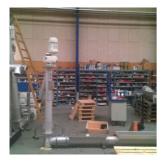

## 20822 Mud-mix system

Specifications

| Additional Information:   |                                |
|---------------------------|--------------------------------|
| Product type:             | Screw conveyor                 |
| Industry:                 | Offshore                       |
| Transported material:     | Powder                         |
| Applied steel in product: | Stainless steel                |
| Surface treatment:        | Stainless steel – acid pickled |

## **Short Description**

- **20822 Complete system for powder dosing** •Dosing screw with frequency controlled gear motor •Lifting screw to increase the level of the material

- Distribution screw to supply the material for the right spot
  System applied as a distribution system for a sack cutter
  The system also serves to empty big bags
  All manufactured in acid proof stainless steel
  Manufactured according to Norsok off-shore requirements