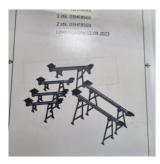

## 35159 - Stainless steel screw pipe conveyor, with frame supports and special inlet - 6 pcs

## **Specifications**

35159 - Pipe screw conveyors for recycling of cable waste •Manufactured in 1.4301/AISI-304 stainless steel

Designed to customer specifications
Special designed inlet including frame in the top to ensure safety
Delivered including support legs for easy and efficient installation on site. BEMA designs support typically in cooperation with the installation craftsmen in order to ensure as easy and smooth installation process as possible. BEMA has its own design engineers, and we are able to adjust on support elements to fit with the exact purpose