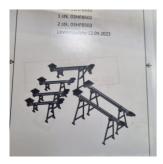

## 35159 - Stainless steel screw pipe conveyor, with frame supports and special inlet - 6 pcs

## **Specifications**

35159 - Pipe screw conveyors for recycling of cable waste •Manufactured in 1.4301/AISI-304 stainless steel

Designed to customer specifications
Special designed inlet including frame in the top to ensure safety
Delivered including support legs for easy and efficient installation on site. BEMA designs support typically in cooperation with the installation craftsmen in order to ensure as easy and smooth installation process as possible. BEMA has its own design engineers, and we are able to adjust on support elements to fit with the exact purpose