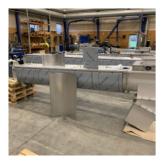

## 32400 Complete screw conveyor project in stainless steel

**Specifications** 

| Additional Information:   |                                |
|---------------------------|--------------------------------|
| Product type:             | Screw conveyor                 |
| Industry:                 | Process industry               |
| Transported material:     | Biomass, Bulk material         |
| Applied steel in product: | Stainless steel                |
| Surface treatment:        | Stainless steel – acid pickled |

## **Complete screw conveyor project in 1.4301 stainless steel:** •Designed by BEMA according to customer specifications

- •Outer diameter Ø400.
- •Acid pickled after welding
- 12 screw conveyors in total, where 2 of them are cooling screws
  After manufacturing, the screw conveyors has been insulated and final covered, ready to install by the end customer
- •Delivered to the client as a complete solution, ready for installation