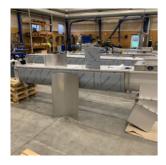

## 32400 Complete screw conveyor project in stainless steel

**Specifications** 

| Additional Information:   |                                |
|---------------------------|--------------------------------|
| Product type:             | Screw conveyor                 |
| Industry:                 | Process industry               |
| Transported material:     | Biomass, Bulk material         |
| Applied steel in product: | Stainless steel                |
| Surface treatment:        | Stainless steel – acid pickled |

## **Complete screw conveyor project in 1.4301 stainless steel:** •Designed by BEMA according to customer specifications

- •Outer diameter Ø400.
- •Acid pickled after welding
- 12 screw conveyors in total, where 2 of them are cooling screws
  After manufacturing, the screw conveyors has been insulated and final covered, ready to install by the end customer
- •Delivered to the client as a complete solution, ready for installation