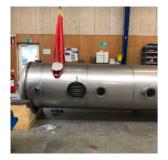

# 28609 Standard evaporator

### **Specifications**

•Material 1.4301/AISI-304

•Surface treatment: Acid pickled after welding

# 28609 Classical evaporator: •1 stage evaporator •Insulated on the outside

•Adapted to customer specifications
BEMA has acted as a manufacturing company for the customer. All design and detail drawings have been made by the customer.