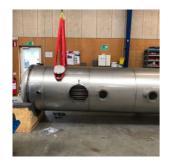

# 28609 Standard evaporator

#### **Short Description**

# 28609 Classical evaporator: •1 stage evaporator •Insulated on the outside

•Adapted to customer specifications
BEMA has acted as a manufacturing company for the customer. All design and detail drawings have been made by the customer.