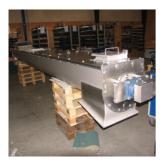

# 23257 Shaftless screw conveyors ZBEMA for the food industry

Specifications

| Additional Information:   |                                 |
|---------------------------|---------------------------------|
| Product type:             | Screw conveyor                  |
| Industry:                 | Food industry, Process industry |
| Transported material:     | Bulk material, Powder           |
| Applied steel in product: | Stainless steel                 |
| Surface treatment:        | Stainless steel – acid pickled  |

### **Short Description**

- 23257 Shaftless screw conveyors
  Designed for the food industry
  Transported material wet potato flower with sticky tendency
- •All material in 1.4301/AISI-304
- •The screw design made to avoid any kind of bridge building

### Information of the application:

- Part of a process system
  Inlet and outlet specially designed to avoid any kind of blocking and bridge building
  All surfaces produced in accordance with requirments in the food indystry