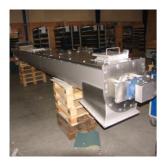

# 23257 Shaftless screw conveyors ZBEMA for the food industry

Specifications

| Additional Information:   |                                 |
|---------------------------|---------------------------------|
| Product type:             | Screw conveyor                  |
| Industry:                 | Food industry, Process industry |
| Transported material:     | Bulk material, Powder           |
| Applied steel in product: | Stainless steel                 |
| Surface treatment:        | Stainless steel – acid pickled  |

### **Short Description**

- 23257 Shaftless screw conveyors
  Designed for the food industry
  Transported material wet potato flower with sticky tendency
- •All material in 1.4301/AISI-304
- •The screw design made to avoid any kind of bridge building

### Information of the application:

- Part of a process system
  Inlet and outlet specially designed to avoid any kind of blocking and bridge building
  All surfaces produced in accordance with requirments in the food indystry