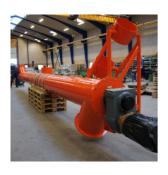

### **Short Description**

17626 – Complete transportation system for drill cuttings consisting of:
•Screw bottom

- Horizontal screw
- Feeding screw

- •Lifting screw

  Key features:
  •Manufactured in carbon steel
- Screw bottom flights are helical to avoid blockingPainted according to customer specifications