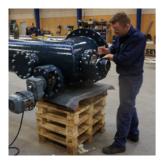

## **Short Description**

14168 Screw conveyor system for biomass – cutted straw Features:

- Design pressure 10 barG
  Manufactured gas tight
  Special screw feeder system to the burner
  Buffer tank with turning screws to avoid material blocking
  Silo and transportion screws are manufactured in carbon steel
- •Screwfeeder system for the burner is manufactured in heat resistant stainless steel (AVESTA)