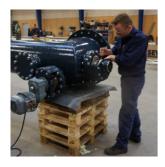

## **Short Description**

14168 Screw conveyor system for biomass – cutted straw Features:

- Design pressure 10 barG
  Manufactured gas tight
  Special screw feeder system to the burner
  Buffer tank with turning screws to avoid material blocking
  Silo and transportion screws are manufactured in carbon steel
- •Screwfeeder system for the burner is manufactured in heat resistant stainless steel (AVESTA)