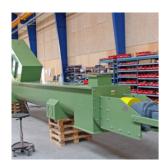

## 10236 Screw conveyor Ø500x6000 mm

#### **Short Description**

**10236 Heavy duty screw conveyor with HARDOX 500 wear flights**The screw conveyor is designed for a transportation capacity of app. 400m<sup>3</sup>/hour. The system includes all bearings and supports. **Features:** 

- Bolted lids
- •HARDOX 500 wear flights