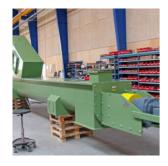

## 10236 Screw conveyor Ø500x6000 mm

#### **Short Description**

**10236 Heavy duty screw conveyor with HARDOX 500 wear flights**The screw conveyor is designed for a transportation capacity of app. 400m<sup>3</sup>/hour. The system includes all bearings and supports. **Features:** 

- Bolted lids
- •HARDOX 500 wear flights