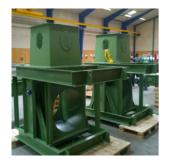

# 22235 Swing gate bin

#### 22235 Swing gate bin for heavy abrasive material **Features:**

- •The gate is manufactured as a swing gate to avoid material contact with the bearings

- •Wear resistant plate in the bottom to increase the life time
  •Supplied with a filling gauge
  •Easy to maintain mechanical opening/closing mechanism.
  •Encapsulated no possibility to come into contact with moving parts
- •Ideal for combination with weighing cells. When the gate opens, the media falls out as a batch Manufacturing details
- •Manufactured in carbon steel
- •Surface treatment painted according to custromer specifications •Manufactured on a frame for easy installation on-site
- •All driving parts are very easy to maintain. Everything can be serviced by normal skilled technicians. No need for specialists!