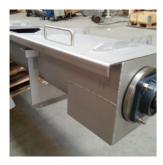

## 18900 Ø200 mm screw conveyors in stainless steel

**Short Description** 

**18900 Screw conveyors in plain design** All egdes are grinded and the surface is pickled Features: •Hinged lids preparred for safety switch •Screwrotor is height adjustable •Flange bearing •Simmering shaft seal between the house and the bearing •Manufactured in stainless steel 1.4301