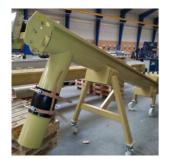

# 19224 Liftingscrew with wheels

### 19224 Flexible lifting screw with wheels Features:

- •Screwflights manufactured in wearproof HARDOX steel
  •Housing manufactured in carbon steel
  •Painted according to customer specifications
  •Support with wheels supplied as part of the delivery