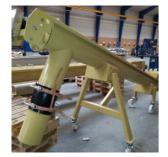

# 19224 Liftingscrew with wheels

### 19224 Flexible lifting screw with wheels Features:

- •Screwflights manufactured in wearproof HARDOX steel
  •Housing manufactured in carbon steel
  •Painted according to customer specifications
  •Support with wheels supplied as part of the delivery