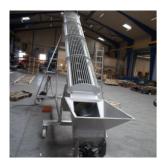

## 15403 Lifting screw with wheels

Specifications

| Additional Information:   |                                |
|---------------------------|--------------------------------|
| House:                    | Bin, Through                   |
| Industry:                 | Food industry                  |
| Transported material:     | Bulk material, Meat            |
| Applied steel in product: | Stainless steel                |
| Product type:             | Screw conveyor                 |
| Surface treatment:        | Stainless steel – acid pickled |

## **Short Description**

15403 – Lifting screw with inlet bin Features:

- Designed with wheels for flexible use
  Lids made of round bars for easy inspection
  Complete with support and wheels
  All materials in stainless steel 1.4301