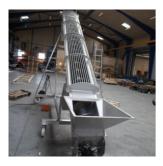

## 15403 Lifting screw with wheels

Specifications

| Additional Information:   |                                |
|---------------------------|--------------------------------|
| House:                    | Bin, Through                   |
| Industry:                 | Food industry                  |
| Transported material:     | Bulk material, Meat            |
| Applied steel in product: | Stainless steel                |
| Product type:             | Screw conveyor                 |
| Surface treatment:        | Stainless steel – acid pickled |

## **Short Description**

15403 – Lifting screw with inlet bin Features:

- Designed with wheels for flexible use
  Lids made of round bars for easy inspection
  Complete with support and wheels
  All materials in stainless steel 1.4301