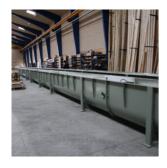

# 11567 Screw conveyor Ø800x180.000 mm

#### **Short Description**

11567 Screw conveyor 180 m long with 30 intermediate bearings Flights in Duplex steel (1.4462) and housing in carbon steel with stainless steel wear plates. **Features:** 

- Flights in Duplex steel procteted with hard metal facing on the tip (wear protection as well as protection against agreesive transportation material)
  30 self alligned intermediate bearings
  Divided into 30 sections for easy assembly on site
  Manufactured and tested (FAT) before final delivery