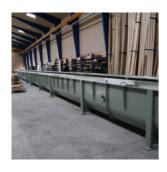

# 11567 Screw conveyor Ø800x180.000 mm

#### **Short Description**

11567 Screw conveyor 180 m long with 30 intermediate bearings Flights in Duplex steel (1.4462) and housing in carbon steel with stainless steel wear plates. **Features:** 

- Flights in Duplex steel procteted with hard metal facing on the tip (wear protection as well as protection against agreesive transportation material)
  30 self alligned intermediate bearings
  Divided into 30 sections for easy assembly on site
  Manufactured and tested (FAT) before final delivery