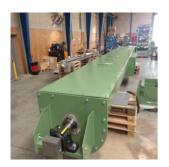

# 28931 Screw conveyor Ø600x7000 for mineral wool

### **Short Description**

28931 Screwconveyor Ø600x7000mm, for transportion of abrasive products New screwconveyor is replacing an old tubular screw conveyor. Hinged lids ensures easy access.

#### **Features:**

•High volume screw conveyor •Easy changeable HARDOX wearflights

•Gate valve parallel to the through – this ensures no blocking up of material The screw conveyor is manufactured in carbon steel and painted according to customer specifications.