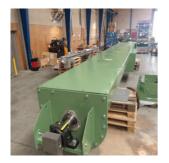

# 28931 Screw conveyor Ø600x7000 for mineral wool

### **Short Description**

28931 Screwconveyor Ø600x7000mm, for transportion of abrasive products New screwconveyor is replacing an old tubular screw conveyor. Hinged lids ensures easy access.

#### **Features:**

•High volume screw conveyor •Easy changeable HARDOX wearflights

•Gate valve parallel to the through – this ensures no blocking up of material The screw conveyor is manufactured in carbon steel and painted according to customer specifications.