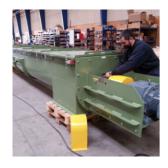

# 21425 Heavy duty screw conveyor

## 21425 Heavy duty screw conveyor

### 21425 Screwconveyor Ø566×6000 mm

For transportion of abrasive products.

The screw conveyor is designed for a long life time opeation.

- •Screw flight are manufactured in carbon steel with wear flights in Hardox steel
  •The house is manufactured in carbon steel with inside welded Hardox flat steel
  •Inspection lid with steel grid to avoid contact with the screw rotor
  •The shaft is supplied with a rotation guard

- •Painted according to customer specifications