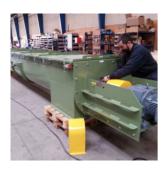

# 21425 Heavy duty screw conveyor

## 21425 Heavy duty screw conveyor

### 21425 Screwconveyor Ø566×6000 mm

For transportion of abrasive products.

The screw conveyor is designed for a long life time opeation.

- •Screw flight are manufactured in carbon steel with wear flights in Hardox steel
  •The house is manufactured in carbon steel with inside welded Hardox flat steel
  •Inspection lid with steel grid to avoid contact with the screw rotor
  •The shaft is supplied with a rotation guard

- •Painted according to customer specifications