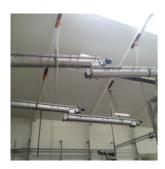

#### **Short Description**

18830 3 transportlines for transport of powder/starch.

Each line consist of one lifting screw and 2 horisontal screwconveyors.

- •Complete project with general assembly drawing and complete documentation delivered with the products
- •Hadged lids with seals approved for food industry •All parts are manufactured in stainless steel 1.4301