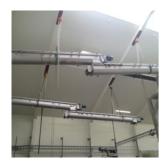

#### **Short Description**

18830 3 transportlines for transport of powder/starch.

Each line consist of one lifting screw and 2 horisontal screwconveyors.

- •Complete project with general assembly drawing and complete documentation delivered with the products
- •Hadged lids with seals approved for food industry •All parts are manufactured in stainless steel 1.4301