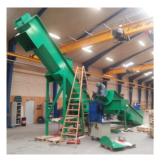

## 18590 Conveyors for recycling

Specifications

Additional Information:House:ThroughIndustry:Recycling, Waste handlingApplied steel in product:Carbon steelProduct type:Screw conveyorSurface treatment:Carbon steel – paintedTransported material:Bulk material, Insulation

## **Short Description**

18590 – Complete system with Ø800 mm screw conveyors for transport of waste from refrigerators (insulation).

Features:

- High volume system for big recycling parts
  Heavy industrial design manufactured in carbon steel and painted to customer specifications
  Complete delivery including FAT with product. Request a password to see video of the FAT
  Tested and ready to be installed at the end customer location