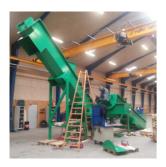

## 18590 Conveyors for recycling

Specifications

Additional Information:House:ThroughIndustry:Recycling, Waste handlingApplied steel in product:Carbon steelProduct type:Screw conveyorSurface treatment:Carbon steel – paintedTransported material:Bulk material, Insulation

## **Short Description**

18590 – Complete system with Ø800 mm screw conveyors for transport of waste from refrigerators (insulation).

Features:

- High volume system for big recycling parts
  Heavy industrial design manufactured in carbon steel and painted to customer specifications
  Complete delivery including FAT with product. Request a password to see video of the FAT
  Tested and ready to be installed at the end customer location