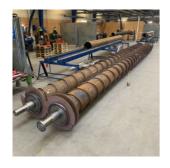

# 29603 2 pcs. conical screw rotors for biomass transportation

## 29603 2 pcs. conical screw rotors for biomass transportation

#### **Short Description**

29603 Conical screw rotor for biomass transportation:

•Screw flights manufactured conical in Hardox-450 steel without heat treatment

- •App. 10.000 mm. long. •Surface protected with hard facing material welded on the screw rotor in order to increase life time
- •Self carrying innertube, which ensure no connection between the screw rotor and the housing