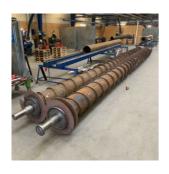

# 29603 2 pcs. conical screw rotors for biomass transportation

## 29603 2 pcs. conical screw rotors for biomass transportation

#### **Short Description**

29603 Conical screw rotor for biomass transportation:

•Screw flights manufactured conical in Hardox-450 steel without heat treatment

- •App. 10.000 mm. long. •Surface protected with hard facing material welded on the screw rotor in order to increase life time
- •Self carrying innertube, which ensure no connection between the screw rotor and the housing