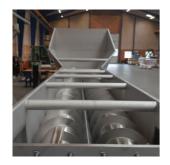

## **Short Description**

Stainless steel conveyors for transport of raw material for protein production 5 screw conveyors in a combination of transport screws and screw bins

- Manufactured in AISI-304, 1.4301

- •Grinded inside, acid pickled and passivated
  •All parts in contact with food are manufactured in 2B surface
  •Special developed lid that ensure drainage of water away from the screw conveyor
  •Special developed pack boxes for easy cleaning
- •Manufactured in accordance with European Directive 1935/2004