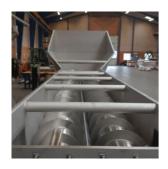

## **Short Description**

Stainless steel conveyors for transport of raw material for protein production 5 screw conveyors in a combination of transport screws and screw bins

- Manufactured in AISI-304, 1.4301

- •Grinded inside, acid pickled and passivated
  •All parts in contact with food are manufactured in 2B surface
  •Special developed lid that ensure drainage of water away from the screw conveyor
  •Special developed pack boxes for easy cleaning
- •Manufactured in accordance with European Directive 1935/2004