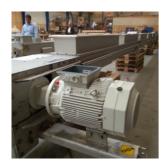

18971 Screw conveyor for drill cuttings

## **18971 Screw conveyor Ø350×27900 mm** For transport of drill cuttings

Features:

- •Well proven construction
- •The gearmotor is separated to the screw rotors via a gear due to tight dimensions on the drilling rig

- Screw rotors with HARDOX flights (wear proven)
  Flexible intermediate bearings to ensure a long life time
  Customer design to fit into the drilling rig
  Housing and casings manufactured in stainless stell 1.4401
- •Request BEMA for login to watch video