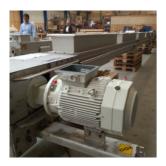

18971 Screw conveyor for drill cuttings

## **18971 Screw conveyor Ø350×27900 mm** For transport of drill cuttings

Features:

- •Well proven construction
- •The gearmotor is separated to the screw rotors via a gear due to tight dimensions on the drilling rig

- Screw rotors with HARDOX flights (wear proven)
  Flexible intermediate bearings to ensure a long life time
  Customer design to fit into the drilling rig
  Housing and casings manufactured in stainless stell 1.4401
- •Request BEMA for login to watch video