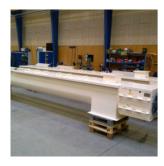

19308 Heavy duty screw conveyor

## **19308 Screwconveyor Ø800x8800mm**, For transportion of abrasive products.

New screwconveyor is replacing an old tubular screw conveyor. Hinged lids ensures easy access.

Features:

- High volume screw conveyor
  Well proven design with wear lining in throug
  Easy changeable HARDOX wearflights