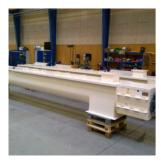

19308 Heavy duty screw conveyor

## **19308 Screwconveyor Ø800x8800mm**, For transportion of abrasive products.

New screwconveyor is replacing an old tubular screw conveyor. Hinged lids ensures easy access.

Features:

- High volume screw conveyor
  Well proven design with wear lining in throug
  Easy changeable HARDOX wearflights