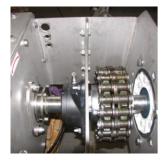

# 21413 Ash screw for humidifying

## 21413 Ash screw for humidifying

#### **Short Description**

- 21413 Ash screw for humidifying ash from power plant
  •Designed for humidifying ash before it is dropped outside for pick up to final storage
  •In the top of the screw, two nozzle bridges are placed for additional possibilities to humiditify the ash
- •The screw is equipped with a hoist for easy maintenance **Information of the application:**•Manufactured in stainless steel 1.4401/AISI-316
- •Equipped with beams for easy installation