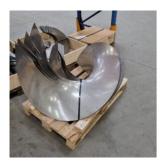

Cylindrical screw flight Ø750-Ø1000 - 34902

**Specifications** 

## **Cylindrical screw flight Ø750-Ø1000 - 34902** •Used material: Stainless steel 1.4301-AISI-304 •Outer diameter: Ø750 - Ø1000 See similar screw flight

## Cylindrical screw flight Ø750-Ø1000 – 34902

The screw flights are manufactured in stainless steel. Cylindrical screw flights are the most common sectional screw flight.