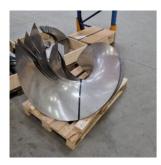

Cylindrical screw flight Ø750-Ø1000 - 34902

**Specifications** 

## **Cylindrical screw flight Ø750-Ø1000 - 34902** •Used material: Stainless steel 1.4301-AISI-304 •Outer diameter: Ø750 - Ø1000 See similar screw flight

## Cylindrical screw flight Ø750-Ø1000 – 34902

The screw flights are manufactured in stainless steel. Cylindrical screw flights are the most common sectional screw flight.