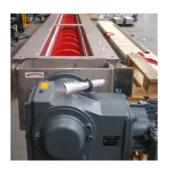

#### 24029 Shaftless screw conveyor:

#### Function:

- Designed for sludge
  Mainly part of the screw conveyor insulated to avoid frost during winther time.
- •The screw is shaftless and fixated in the following end

#### Manufacturing:

- •Housing manufactured in 1.4301/AISI-304
- •The screw is manufactured in carbon steel
- •Lining in PEHD-1000
- •Insulation in 50 mm. mineral wool and finalised with an aluminium jacket