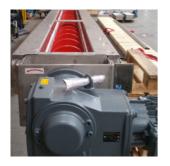

#### 24029 Shaftless screw conveyor:

#### Function:

- Designed for sludge
  Mainly part of the screw conveyor insulated to avoid frost during winther time.
- •The screw is shaftless and fixated in the following end

#### Manufacturing:

- •Housing manufactured in 1.4301/AISI-304
- •The screw is manufactured in carbon steel
- •Lining in PEHD-1000
- •Insulation in 50 mm. mineral wool and finalised with an aluminium jacket