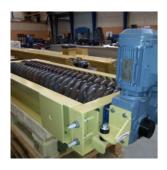

## 19224 Cutting equipment

Specifications

Additional Information:Product type:ShredderIndustry:Insulation, Process industryTransported material:Bulk material, InsulationApplied steel in product:Carbon steel, Hardox plateSurface treatment:Carbon steel – painted

## 19224 Powerful cutting machine

Features:

- •Knives manufactured in HARDOX steel •Adjustable rotor distance between the cutters
- •Manufactured in carbon steel
- •Painted according to customer specifications