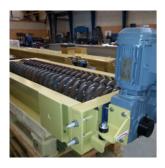

## 19224 Cutting equipment

Specifications

Additional Information:Product type:ShredderIndustry:Insulation, Process industryTransported material:Bulk material, InsulationApplied steel in product:Carbon steel, Hardox plateSurface treatment:Carbon steel – painted

## 19224 Powerful cutting machine

Features:

- •Knives manufactured in HARDOX steel •Adjustable rotor distance between the cutters
- •Manufactured in carbon steel
- •Painted according to customer specifications