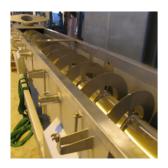

## 5822 Cooling screw

Specifications

| Additional Information:   |                                   |
|---------------------------|-----------------------------------|
| Product type:             | Process equipment, Screw conveyor |
| Industry:                 | Food industry                     |
| Transported material:     | Bulk material, Powder             |
| Applied steel in product: | Stainless steel                   |
| Surface treatment:        | Stainless steel – acid pickled    |

## 5822 Cooling screw

## Short Description

Ø600×7000 mm cooling screw Through and centertube are cooled with brine **Features:** •All materials are in stainless steel – 1.4401 •All surfaces in contact with the product are grinded and acid pickled •Delivered with supports and ready to be installed at the end customer