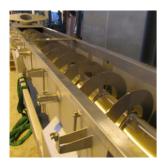

## 5822 Cooling screw

Specifications

| Additional Information:   |                                   |
|---------------------------|-----------------------------------|
| Product type:             | Process equipment, Screw conveyor |
| Industry:                 | Food industry                     |
| Transported material:     | Bulk material, Powder             |
| Applied steel in product: | Stainless steel                   |
| Surface treatment:        | Stainless steel – acid pickled    |

## 5822 Cooling screw

## Short Description

Ø600×7000 mm cooling screw Through and centertube are cooled with brine **Features:** •All materials are in stainless steel – 1.4401 •All surfaces in contact with the product are grinded and acid pickled •Delivered with supports and ready to be installed at the end customer