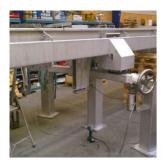

## 20111 Turnable Screw Conveyor Ø350x10000mm

For transport of drill cuttings

Features:

•Turnable in an angle of 25°. The screw is easily turned with a hand wheel connected to a manual gear box

- •Turnable point under the inlet carrying the screw
- •The screw conveyor is manufactured with a self supporting beam ensuring a free span of app. 5 meter
- •Screw rotors with HARDOX flights (wear proven)

Flexible intermediate bearings to ensure a long life time
Customer design to fit into the drilling rig
Housing and casings manufactured in stainless stell – 1.4401

Supplied with full documentation according to NORSOK standards.