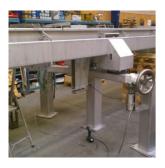

## 20111 Turnable Screw Conveyor Ø350x10000mm

For transport of drill cuttings

Features:

•Turnable in an angle of 25°. The screw is easily turned with a hand wheel connected to a manual gear box

- •Turnable point under the inlet carrying the screw
- •The screw conveyor is manufactured with a self supporting beam ensuring a free span of app. 5 meter
- •Screw rotors with HARDOX flights (wear proven)

Flexible intermediate bearings to ensure a long life time
Customer design to fit into the drilling rig
Housing and casings manufactured in stainless stell – 1.4401

Supplied with full documentation according to NORSOK standards.