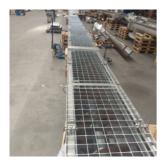

## 30412 Cutting screw Ø350x46000 mm

Specifications

| Additional Information:   |                                                             |
|---------------------------|-------------------------------------------------------------|
| Product type:             | Screw conveyor                                              |
| Industry:                 | Offshore                                                    |
| Applied steel in product: | Hardox plate, Stainless steel                               |
| Surface treatment:        | Carbon steel – untreated, Stainless steel – acid<br>pickled |
| Transported material:     | Bulk material                                               |

## 30412 Cutting screw Ø350x46000 mm

## Short Description

- 30412 Complete design, manufacturing and documentation
  Complicated design to adapt for upgrade on an existing production rig
  ATEX risk analysis performed approved for zone 1
  Housing manufactured in acid proof stainless steel 1.4401, acid pickled after welding
  Special hand lockers manufactured for easy un-installation of the top grid
  Planetary gear box with oil hydraulic motor
  Trial assembly performed in the workshop
  Tested with an oil hydraulic system in the workshop
  Packed and shipped to the client for direct transport and installation on the oil rig