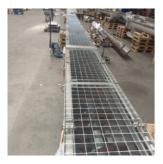

## 30412 Cutting screw Ø350x46000 mm

Specifications

| Additional Information:   |                                                             |
|---------------------------|-------------------------------------------------------------|
| Product type:             | Screw conveyor                                              |
| Industry:                 | Offshore                                                    |
| Applied steel in product: | Hardox plate, Stainless steel                               |
| Surface treatment:        | Carbon steel – untreated, Stainless steel – acid<br>pickled |
| Transported material:     | Bulk material                                               |

## 30412 Cutting screw Ø350x46000 mm

## Short Description

- 30412 Complete design, manufacturing and documentation
  Complicated design to adapt for upgrade on an existing production rig
  ATEX risk analysis performed approved for zone 1
  Housing manufactured in acid proof stainless steel 1.4401, acid pickled after welding
  Special hand lockers manufactured for easy un-installation of the top grid
  Planetary gear box with oil hydraulic motor
  Trial assembly performed in the workshop
  Tested with an oil hydraulic system in the workshop
  Packed and shipped to the client for direct transport and installation on the oil rig