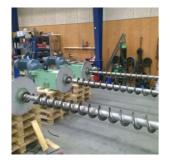

# 19715 Feeding screws

## **Short Description**

19715 Feeding screws for coke Application for an industrial owen used for melting raw material for insulation.

- Heavy duty screws designed for high temperature
  Manufactured in heat resistant steel
  Rotors applied with a water coupling for cooling
  Rotors welded with hard metal to prolong lifetime
  Rotors are supported with two bearings in the drive end to self carrying