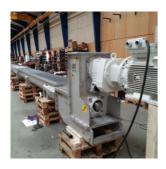

### **Short Description**

18404 – Screw conveyors for drill cuttings Complete system for transport of drill cuttings

with 3 pcs. of screw conveyors: 1 pcs.: ø350x16330mm 1 pcs.: ø350x15110mm

1 psc.: ø350x4700mm swirvel screw

#### **Features:**

•Through in acid proof stainless stell – 1.4401 •Screw rotors manufactured in HARDOX steel to avoid wear

•Swirvel screw (watch video under login). The swirvel screw makes it possible to change the final outlet