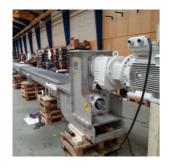

### **Short Description**

18404 – Screw conveyors for drill cuttings Complete system for transport of drill cuttings

with 3 pcs. of screw conveyors: 1 pcs.: ø350x16330mm 1 pcs.: ø350x15110mm

1 psc.: ø350x4700mm swirvel screw

#### **Features:**

•Through in acid proof stainless stell – 1.4401 •Screw rotors manufactured in HARDOX steel to avoid wear

•Swirvel screw (watch video under login). The swirvel screw makes it possible to change the final outlet