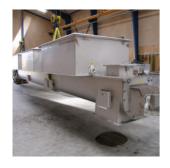

## 9676 Conveyor Ø500x9850 mm drill cuttings

## **Short Description**

9676 Double screw conveyor:

Transportation screw for cuttings with 3 inlet chutes. Inlet chutes are mounted with grids and adjustable guide plates. The guide plates can be adjusted manually. **Features:** 

- Housing/trough in stainless steel 1.4401 (AISI 316).
  Screw rotor in HARDOX 400 wear resistant steel

- Flexible intermediate bearings (long life time)
  Gearmotors and bearings painted in Norsok 501 system (special painting requirements for the Norwegian off-shore sector)