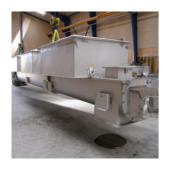

## 9676 Conveyor Ø500x9850 mm drill cuttings

## **Short Description**

9676 Double screw conveyor:

Transportation screw for cuttings with 3 inlet chutes. Inlet chutes are mounted with grids and adjustable guide plates. The guide plates can be adjusted manually. **Features:** 

- Housing/trough in stainless steel 1.4401 (AISI 316).
  Screw rotor in HARDOX 400 wear resistant steel

- Flexible intermediate bearings (long life time)
  Gearmotors and bearings painted in Norsok 501 system (special painting requirements for the Norwegian off-shore sector)