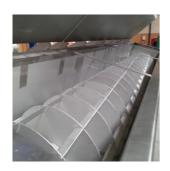

### **Short Description**

18353 – Special designed system in stainless steel 1.4301 (AISI-304). Rice cooking application. **Features:** 

- •Special designed screw rotor, with built-in flat steel in the screw flights for scraping function
  •All outer surfaces are glass blown
  •Steel structure to carry the screw conveyors included in the delivery
  •Easy lifteable lids with a contra weight