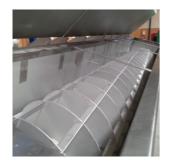

### **Short Description**

18353 – Special designed system in stainless steel 1.4301 (AISI-304). Rice cooking application. **Features:** 

- •Special designed screw rotor, with built-in flat steel in the screw flights for scraping function
  •All outer surfaces are glass blown
  •Steel structure to carry the screw conveyors included in the delivery
  •Easy lifteable lids with a contra weight