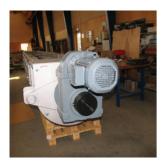

## 18582 Screw conveoyors for high temp ash – Complete transport system from burner to outside collection

## Features:

- •Working temperature up to 600 degree C.
- •Design made so the screw rotor can move 35 mm in axial direction due to the temperature changes
- •Manufactured in heat resistant carbon steel
- •Special coupling design between gear motor and screw rotor to avoid heat transfer
- •Paint in heat proof paint according to customer specifications