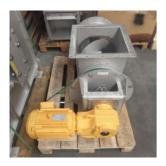

## **30025 Complete transportation system for fish meal** •Manufactured in AISI-304, 1.4301

- •Different diameters of screw conveyors Ø250 Ø400
- •Combination of through conveyors, stoker screws and bucket elevators •All manufactured according to a specific customer project •All machines assembled and tested before shipped out of the factory •Manufactured in accordance to food standards EN 1935/2004