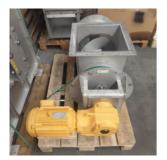

## **30025 Complete transportation system for fish meal** •Manufactured in AISI-304, 1.4301

- •Different diameters of screw conveyors Ø250 Ø400
- •Combination of through conveyors, stoker screws and bucket elevators •All manufactured according to a specific customer project •All machines assembled and tested before shipped out of the factory •Manufactured in accordance to food standards EN 1935/2004